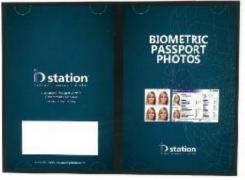

**SIDEWALKSTAND** 

POSTERS - A1 / A3 / A4

Set yourself apart from other providers of Passport Photos, with the Passport Photo Pocket.

Your store could use this as an incentive to improve your customers in-store experience.

Depending if you upsell the Passport Photo Pocket, this could help grow your store profitability too.

Contact our sales team for a free sample of our new Passport Photo Wallets.

Outside of Passport Photo Pocket